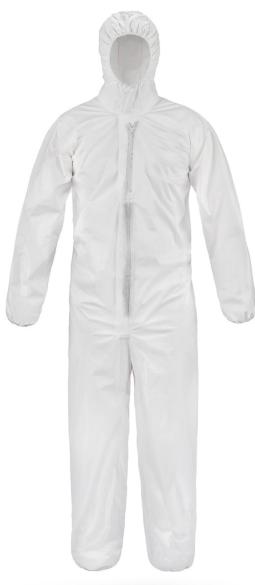

## **DESCRIPTION**

Disposable coverall is an item of personal protective equipment (PPE) designed to cover the whole body and other clothing to protect against dirt or other outside contaminants. Coveralls are one piece and loose fitting for ease of movement, with sleeves, full leggings and a hood to cover the head.

## **FEATURES**

- Excellent Quality.
- Durable and Long Lasting Protecton.
- · Soft and light weight.
- Full Boady coverage with protection from dust, grinting paint, liquid, light chemicals.
- Elastic cuff, ankles, waist design, zipper with front closure.

## **APPLICATION**

Spray Painting, Manufacturing, Food Services, Industrial And Pharmaceutical Procesing, Medical, Clean Room, Asbestos Inspection, Insulation Laying, Vehicle And Machine Maintenance.

Material: PP Non-wooven.

Style: Disposable Coverall With Hood And Elastic Wrist.

Weight: 30 GSM Colour: White Size: S-3XL

G. Weight/N Weight(Size XL): 5.76 Kgs/5.10 Kgs/CTN

Carton Dimension: 49x34x28.5cm

CBM/CTN: 0.0475

| SIZE  | COLOR          | CTN SIZE     | ADDITIONAL NOTES     |
|-------|----------------|--------------|----------------------|
| S-3XL | WHITE (30 GSM) | 49x34x28.5cm | 50 PCS/CTN, 1PCS/BAG |