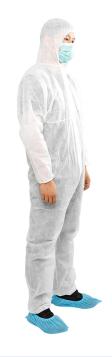

## **DESCRIPTION**

Disposable coverall is an item of personal protective equipment (PPE) designed to cover the whole body and other clothing to protect against dirt or other outside contaminants. Coveralls are one piece and loose fitting for ease of movement, with sleeves, full leggings and a hood to cover the head.

## **FEATURES**

- Excellent Quality.
- Durable and Long Lasting Protecton.
- · Soft and light weight.
- Full Boady coverage with protection from dust, grinting paint, liquid, light chemicals.
- Elastic cuff, ankles, waist design, zipper with front closure.